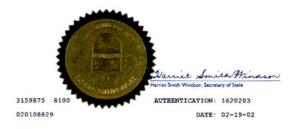

#### **Delaware Certificate of Registration**

CERTICATE OF CERTIFY FROM THE SECRETARY OF THE STATE OF THE STATE OF DELAWARE&&&

Delaware The First State

I, HARRIET SMITH WINDSOR, SECRETARY OF STATE OF THE STATE OF DELAWARE, DO HEREBY CERTIFY THE ATTACHED IS A TRUE AND CORRECT COPY OF THE CERTIFICATE OF INCORPORATION OF "SOUTHERN PACIFIC UNIVERSITY INC.", FILED IN THIS OFFICE ON THE FOURTEENTH DAY OF JANUARY, A.D. 2000, AT 9 O'CLOCK A.M.

I, HARRIET SMITH WINDSOR, SECRETARY OF STATE OF THE STATE OF DELAWARE, DO HEREBY CERTIFY THE ATTACHED IS A TRUE AND CORRECT COPY OF THE CERTIFICATE OF INCORPORATION OF "SOUTHERN PACIFIC UNIVERSITY INC.", FILED IN THIS OFFICE ON THE FOURTEENTH DAY OF JANUARY, A.D. 2000, AT 9 O'CLOCK A.M.