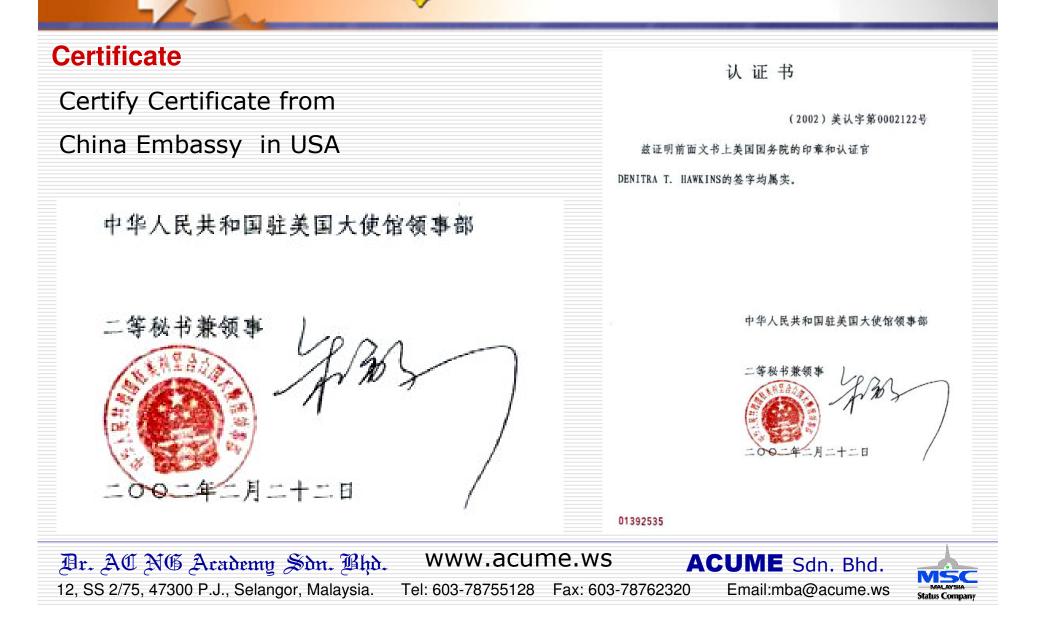

# Letter of Authority from SPU

#### LETTER OF AUTHORITY

This letter confirms that DR AC Ng from Dr AC Ng Academy Sdn Bhd of Malaysia is duly authorized to represent Southern Pacific University and recruit students for Bachelor, Master and Doctorate Programs in Business Administration from China, Malaysia, Hong Kong, Macau, Taiwan, Thailand and Singapore.

Dr AC Ng Academy is also hereby appointed to deliver Bachelor, Master and Doctorate Programs in Business Administration in association with Southern Pacific University at the above mentioned countries.