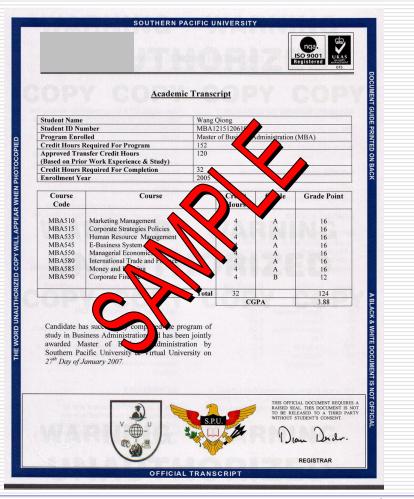

# Transcript

The transcript is also by Virtual University and Southern Pacific University jointly sends out.

The transcript is permanent in the Southern Pacific University website, Students can view the website anytime if necessary.