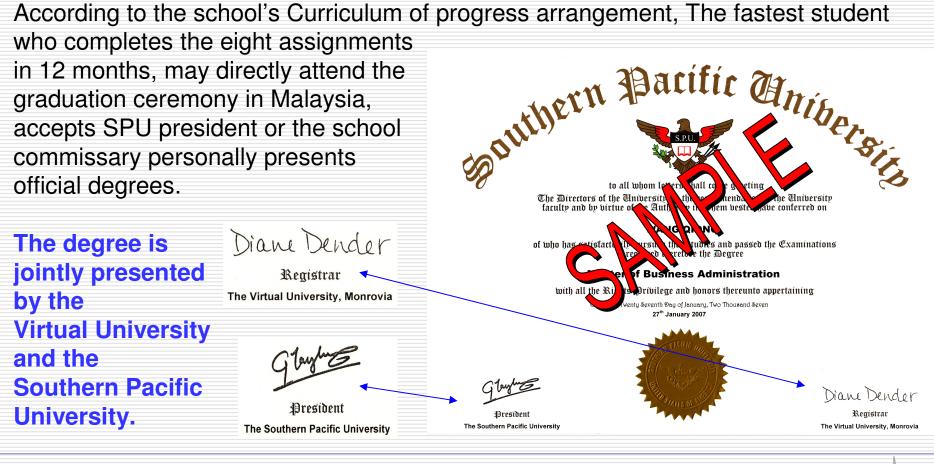

# Degree

# SPU AND VU STRATEGIC PARTNERSHIP

Virtual University (VU) is now an exclusive partner of Southern Pacific University (SPU) and all existing students of SPU would receive fully accredited joint degree award by SPU and VU. **MONROVIA OPEN UNIVERSITY (MOU)** 

Monrovia Open University (MOU) is now an exclusive partner of Southern Pacific University (SPU) and all existing students of SPU would receive fully accredited joint degree award by SPU and MOU.

Monrovia Open University (MOU) in Monrovia is fully accredited by **NATIONAL COMMISSION ON HIGHER EDUCATION** and authorized by **MINISTRY OF EDUCATION of Monrovia, WI.** 