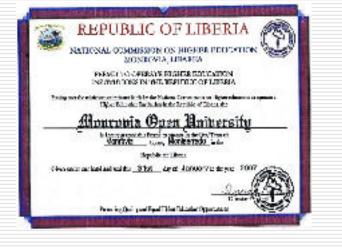

Monrovia Open University (MOU) is now an exclusive partner of Southern Pacific University (SPU) and all existing students of SPU would receive fully accredited joint degree award by SPU and MOU.

Monrovia Open University (MOU) in Monrovia is fully accredited by **NATIONAL COMMISSION ON HIGHER EDUCATION** and authorized by **MINISTRY OF EDUCATION of Monrovia, WI.** 